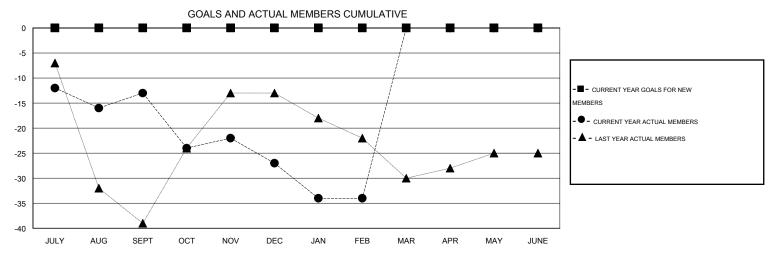

## MONTHLY MEMBERSHIP PROGRESS REPORT

District 20 S

Results as of: 2/28/2014

GMT CA 1

GMT: ED LECIUS LOCATION NEW YORK

|                          |                  | Clubs               |                            |                             | Members                  |                    |                            |                              |                             |  |
|--------------------------|------------------|---------------------|----------------------------|-----------------------------|--------------------------|--------------------|----------------------------|------------------------------|-----------------------------|--|
|                          | RESU             | LTS FOR 2013-2014   |                            |                             | RESULTS FOR 2013-2014    |                    |                            |                              |                             |  |
| QUARTER                  | NEW CLUB<br>GOAL | ACTUAL NEW<br>CLUBS | ACTUAL<br>DROPPED<br>CLUBS | ACTUAL NET<br>GAIN/<br>LOSS | QUARTER                  | NEW MEMBER<br>GOAL | ACTUAL TOTAL MEMBERS ADDED | ACTUAL<br>DROPPED<br>MEMBERS | ACTUAL NET<br>GAIN/<br>LOSS |  |
| JULY/AUG/SEPT            | 0                | 0                   | 0                          | 0                           | JULY/AUG/SEPT            | 0                  | 20                         | 33                           | -13                         |  |
| OCT/NOV/DEC  JAN/FEB/MAR | 0                | 0                   | 1<br>0                     | -1<br>0                     | OCT/NOV/DEC  JAN/FEB/MAR | 0                  | 37<br>17                   | 51<br>24                     | -14<br>-7                   |  |
| APR/MAY/JUNE             | 0                | 0                   | 0                          | 0                           | APR/MAY/JUNE             | 0                  | 0                          | 0                            | 0                           |  |